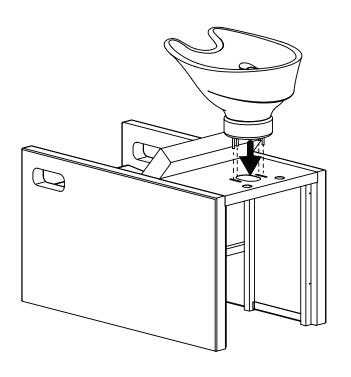

### Installation

1.

2.

3.

Connect the power plug. (Ombra with motorised legrest) Connect the pipes(drainage, water and hot water pipe) to the water mains.

4.