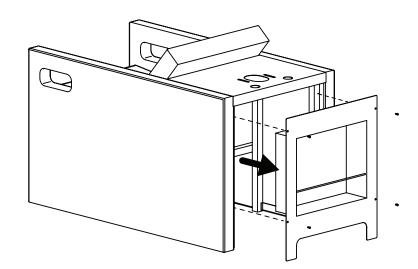

### Installation

1.

2.

3.

Connect the power plug. (Ombra with motorised legrest) Connect the pipes(drainage, water and hot water pipe) to the water mains.

4.