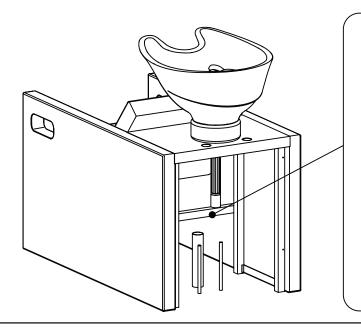

### Installation

1.

2.

3.

Connect the power plug. (Ombra with motorised legrest) Connect the pipes(drainage, water and hot water pipe) to the water mains.

4.