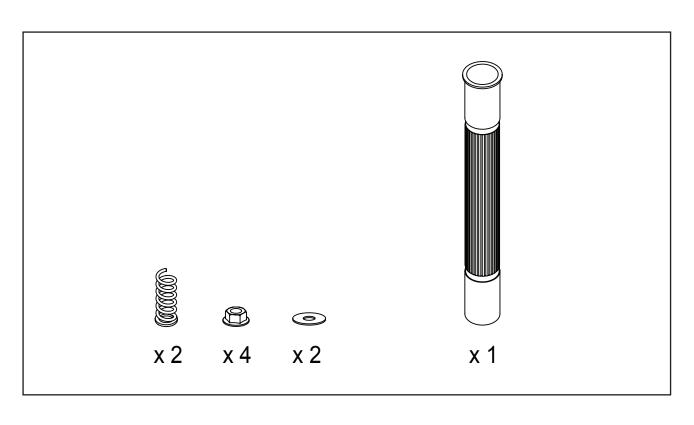

# Epiphany

# Ombra



• Customers must ask professional plumbers and electricians to install this product.

#### Dimensions [mm]





For Ombra with motorised legrest Power supply: 230V 50/60 Hz 70.0 kg -Without motorised legrest 80.5 kg -With motorised legrest

#### Plumbing / Power supply [mm]

Power supply is needed only for Ombra with motorised legrest.



# Parts list





### Installation

1.



2.





3.



Connect the power plug. (Ombra with motorised legrest) Connect the pipes(drainage, water and hot water pipe) to the water mains.



4.



## Maintenance





TAKARA BELMONT (UK) LTD.
BELMONT HOUSE, ONE ST.ANDREWS WAY, BOW
LONDON E3 3PA, UNITED KINGDOM
http://www.takarahairdressing.co.uk

TEL: +44 (0)20 7515 0333 Email: hairdressing@takara.co.uk