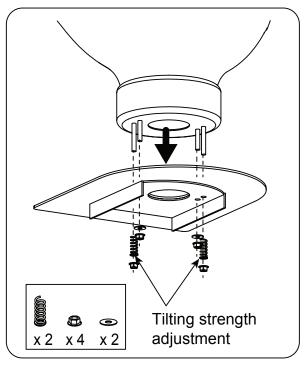

### Installation

1.

2.

3.

Connect the power plug. (Ombra with motorised legrest) Connect the pipes(drainage, water and hot water pipe) to the water mains.

4.