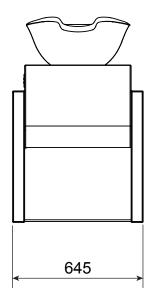

#### Dimensions [mm]

For Ombra with motorised legrest Power supply: 230V 50/60 Hz 70.0 kg -Without motorised legrest 80.5 kg -With motorised legrest