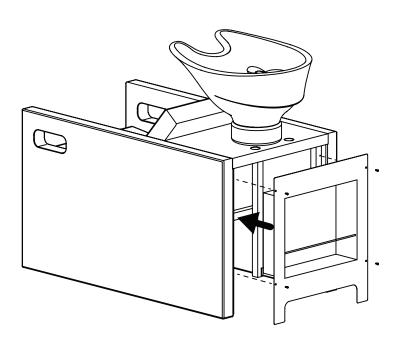

### Installation

1.

2.

3.

Connect the power plug. (Ombra with motorised legrest) Connect the pipes(drainage, water and hot water pipe) to the water mains.

4.