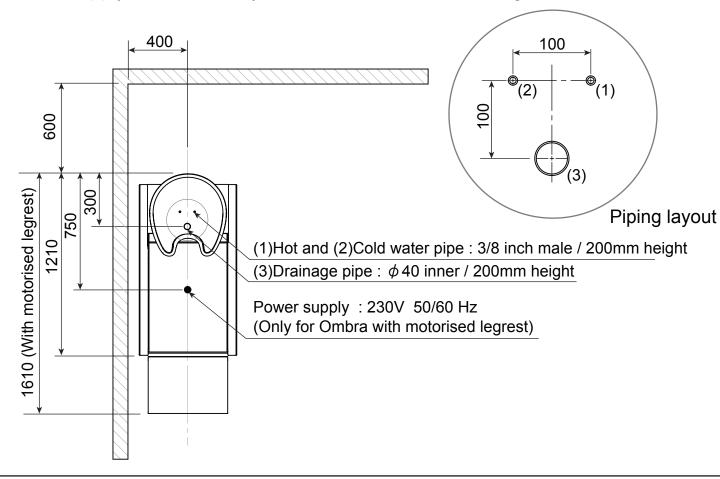

#### Plumbing / Power supply [mm]

Power supply is needed only for Ombra with motorised legrest.