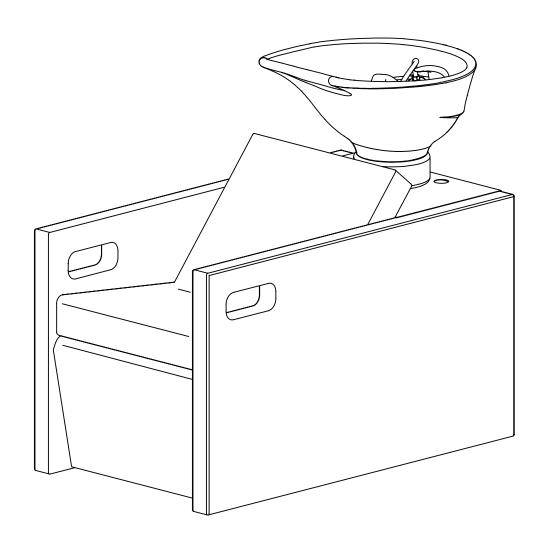

# Epiphany

# Ombra



• Customers must ask professional plumbers and electricians to install this product.

#### Dimensions [mm]





For Ombra with motorised legrest Power supply: 230V 50/60 Hz 70.0 kg -Without motorised legrest 80.5 kg -With motorised legrest

#### Plumbing / Power supply [mm]

Power supply is needed only for Ombra with motorised legrest.



# Parts list





### Installation

1.



2.





3.



Connect the power plug. (Ombra with motorised legrest) Connect the pipes(drainage, water and hot water pipe) to the water mains.



4.



## Maintenance





TAKARA BELMONT (UK) LTD.
BELMONT HOUSE, ONE ST.ANDREWS WAY, BOW
LONDON E3 3PA, UNITED KINGDOM
http://www.takarahairdressing.co.uk

TEL: +44 (0)20 7515 0333 Email: hairdressing@takara.co.uk