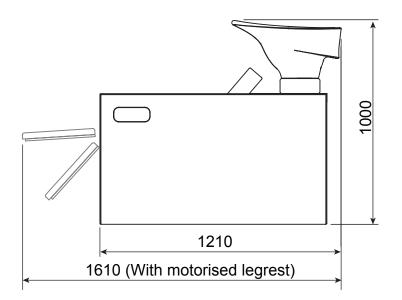

#### Dimensions [mm]

For Ombra with motorised legrest Power supply: 230V 50/60 Hz 70.0 kg -Without motorised legrest 80.5 kg -With motorised legrest