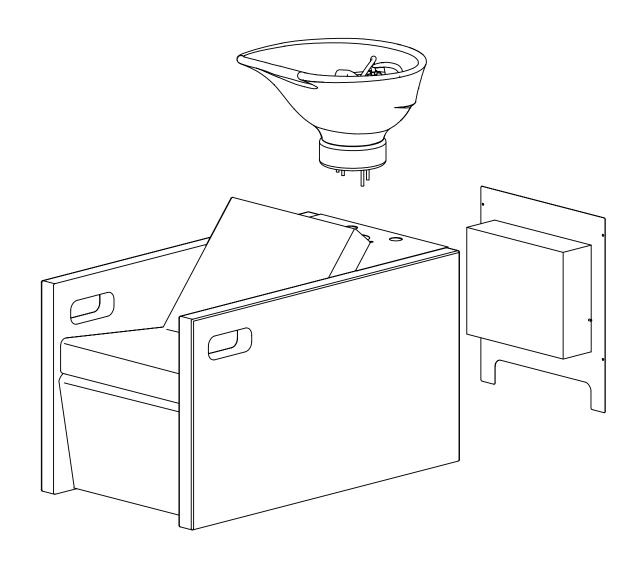

# Epiphany

# Ombra



• Customers must ask professional plumbers and electricians to install this product.

#### Dimensions [mm]





For Ombra with motorised legrest Power supply: 230V 50/60 Hz 70.0 kg -Without motorised legrest 80.5 kg -With motorised legrest

#### Plumbing / Power supply [mm]

Power supply is needed only for Ombra with motorised legrest.



# Parts list





### Installation

1.



2.





3.



Connect the power plug. (Ombra with motorised legrest) Connect the pipes(drainage, water and hot water pipe) to the water mains.



4.



## Maintenance





TAKARA BELMONT (UK) LTD.
BELMONT HOUSE, ONE ST.ANDREWS WAY, BOW
LONDON E3 3PA, UNITED KINGDOM
http://www.takarahairdressing.co.uk

TEL: +44 (0)20 7515 0333 Email: hairdressing@takara.co.uk